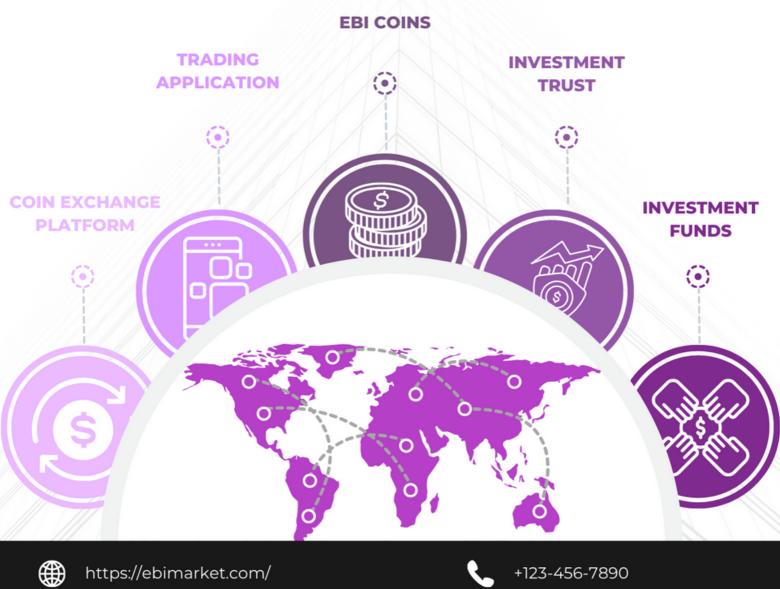

### Ecosystem

EBI is the most advanced all-in-one platform for retail crypto traders, whether they are beginners or advanced, bringing premium quality tools and content for crypto trading.

Our ecosystem is completely blockchain-based, built on top of audited Smart Contracts. We combine Cross-chain technology to increase applicability for users, they can easily switch between chains, convenient for mining and storing coins.