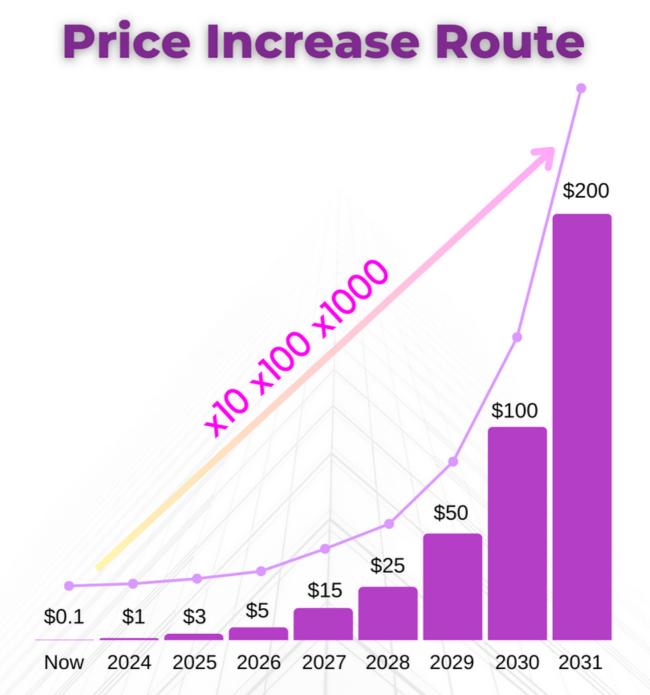

gland







EBI coin is a fixed payment fee for transactions on the EBI exchange and future ecosystem. They are valuable as assets of the EBI Market ecosystem, users who exploit and store EBI coins will increase many times, creating many times more income than you expect.



EBI COIN DETAILS

Name

EBI Coin

Ticker

EBI

Algorithm

CrossFi

Total

Supply

Supply

Mining EBI coin 30% of reserves, EBI Market publishes mining algorithm to the public. EBI coin brings many benefits to its owners, with a long-term strategy, clear roadmap and specific goals, EBI coin will develop and bring value to users.

https://ebimarket.com/
 Flat 10 Latimer Beaconsfield Road,
 London, England



+123-456-7890







https://ebimarket.com/ Flat 10 Latimer Beaconsfield Road, London, England

+123-456-7890





The global EBI system operates on a technology platform with high security.

Especially using cross chain technology network stored on wallets along with a clear roadmap to grow rapidly in the future.





+123-456-7890





## Roadmap



Assemble the EBI project team with key financial and technical specialists.

Expanding the community as a foundation for project development.

Recruit additional support personnel.



The e-wallet and applications development for iOS and Android.

Initial development of the blockchain system's core features. Examine and properly configure system operating features.



Upgrade community monitoring of mining functions and activities. Launch mining functions within the ecosystem.

Complete the social mining module.

#### Q4/2023

Providing investment strat