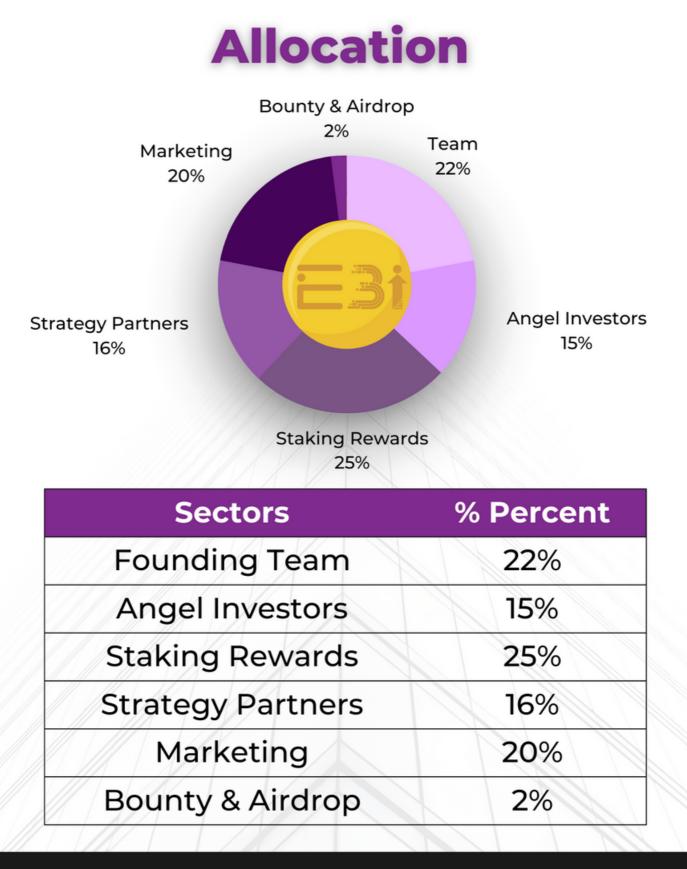

EBI COIN DETAILS

Name

EBI Coin

Ticker

EBI

Algorithm

CrossFi

Total

Supply

Supply

Mining EBI coin 30% of reserves, EBI Market publishes mining algorithm to the public. EBI coin brings many benefits to its owners, with a long-term strategy, clear roadmap and specific goals, EBI coin will develop and bring value to users.